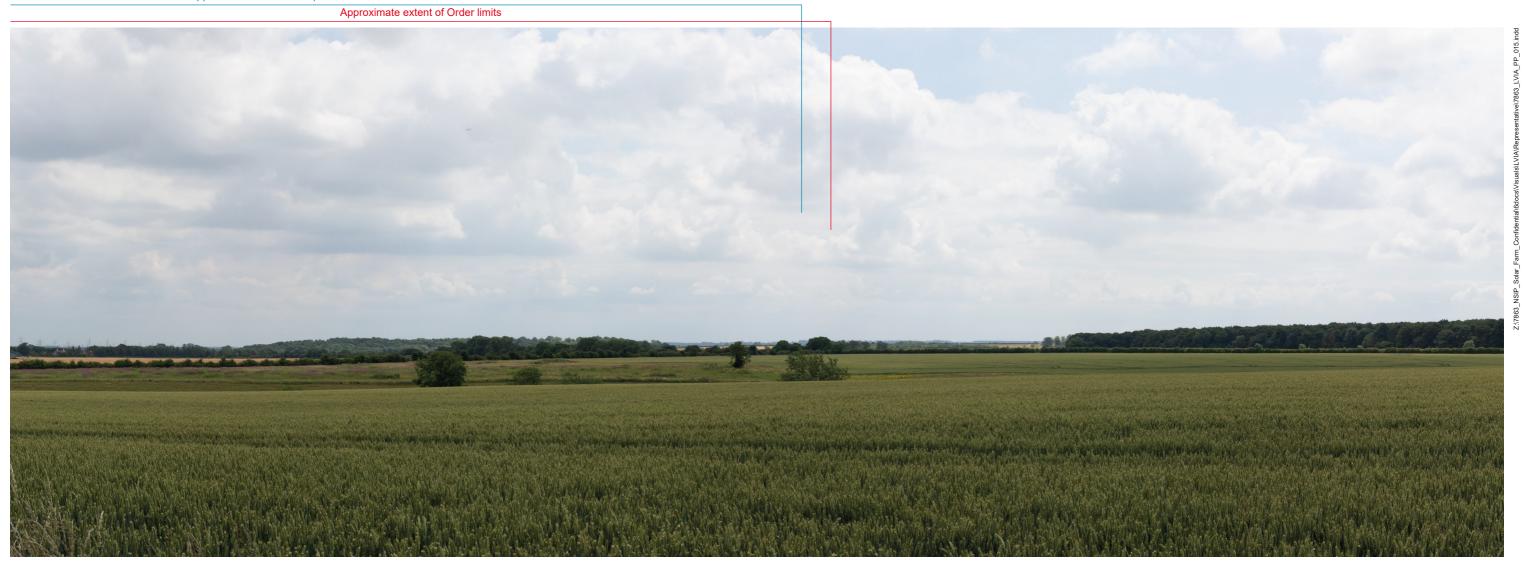

## **Operational Phase Effects:**

The proposed north-western parcel would be visible in the middle distance within the arable farmland on the plateau to the south-east of the mixed woodland at Little Warren. The Solar PV site in the north-west parcel would comprise a relatively minor component of the view to the south-east of the viewpoint. The scale of effect would be small (adverse) at year 1

reducing to negligible (neutral) by year 15 once the existing and proposed boundary hedgerows are managed over time for additional visual screening.

For viewpoint locations refer to Figure 6.6: Zone of Theoretical Visibility (ZTV) Study, Representative Viewpoints and Illustrative Viewpoints.

PROJECT TITLE MALLARD PASS SOLAR FARM **ENVIRONMENTAL STATEMENT** 

Figure 6.8.15: Photograph Panel 15 (Left-centre) Representative Viewpoint 15

Approximate extent of Proposed Solar PV Site Area

Representative Viewpoint 15 (Centre-left) - Rural lane to the south of Newell Wood