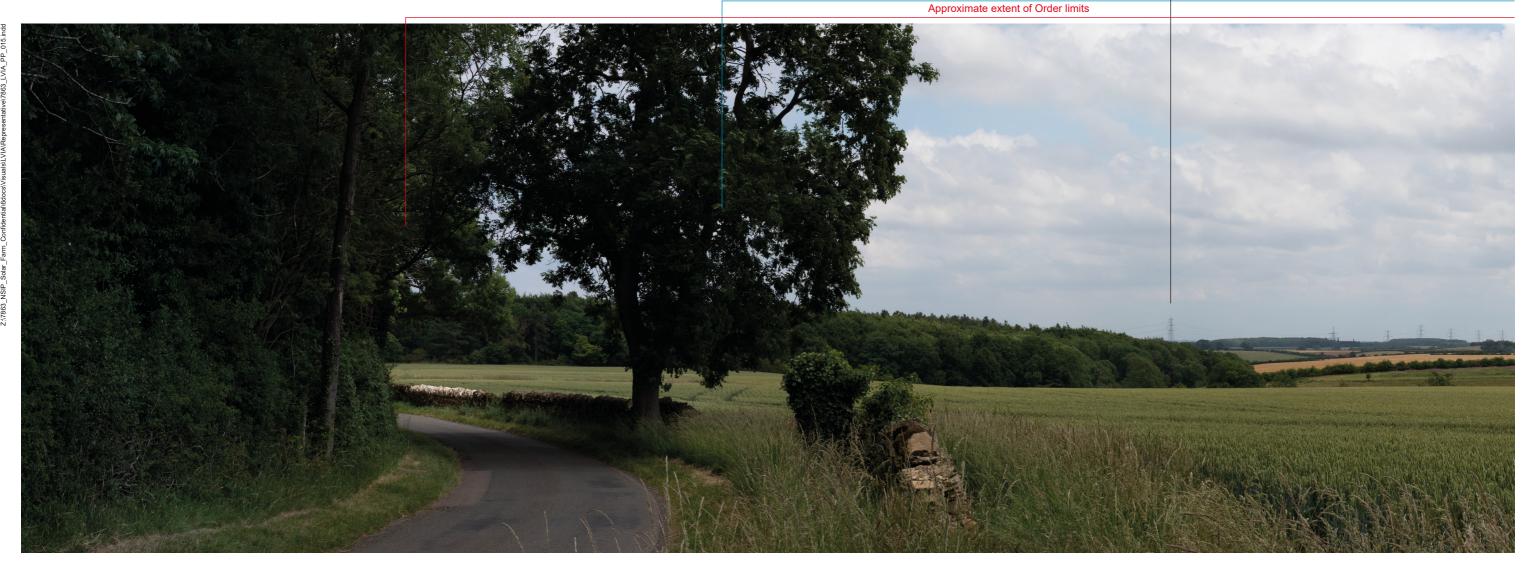

## **Existing View:**

This viewpoint is representative of walkers and motorists using the rural lane to the south of Newell Wood located approximately 496m to the north-west of the Solar PV Site within the north-western parcel. The existing view extends along the rural lane towards the mixed woodland at Little Warren and the undulating arable farmland to the south-east of the viewpoint.

MALLARD PASS SOLAR FARM **ENVIRONMENTAL STATEMENT** 

PROIECT TITLE

Pylons and Transmission Lines

Approximate extent of Proposed Solar PV Site Area

Representative Viewpoint 15 (Left-centre) - Rural lane to the south of Newell Wood